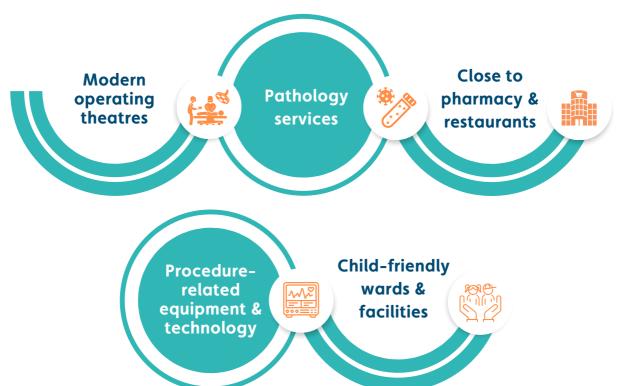

#### **Top clinical** care

Intercare day hospitals proudly partners with reliable and credible healthcare practitioners. The professional on-site teams ensure a convenient, safe and positive environment for both patients and healthcare practitioners.