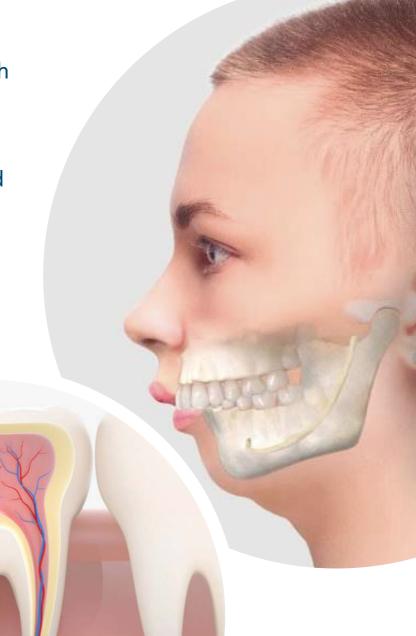

## Maxillo facial procedures

- Cystectomy
- Impacted / Wisdom teeth
- Implantology:Orthodontic crowns
- Ridge augmentation and bone graftFrenectomy
- Osteotomy
- Genioplasty