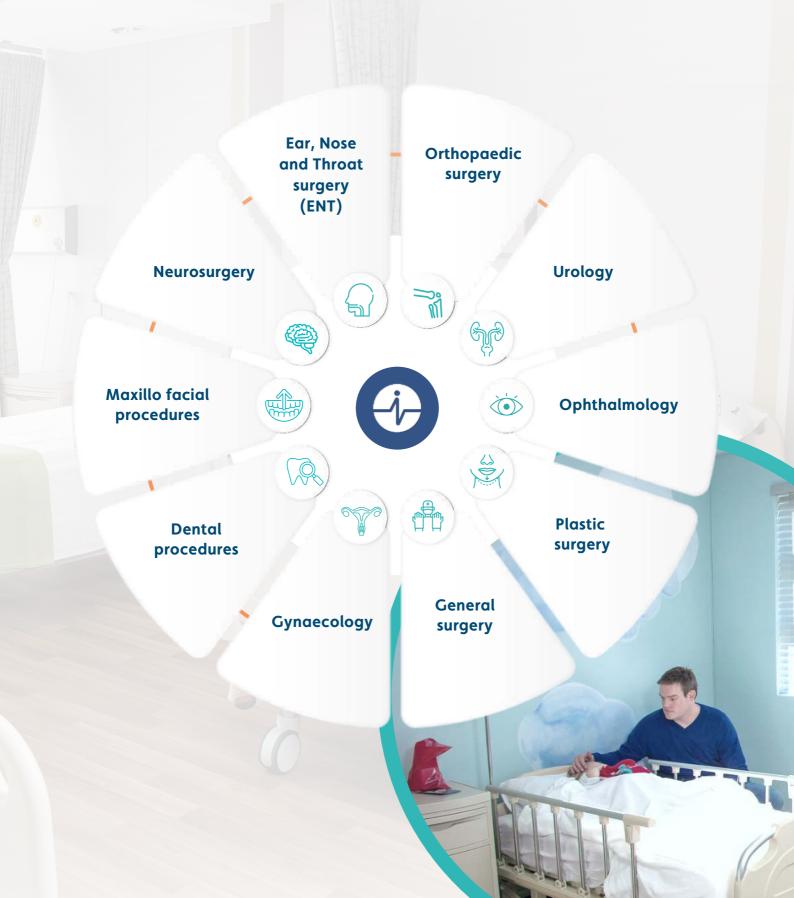

# Day hospital procedures

# Ear, Nose & Throat Surgery (ENT)

- Bronchoscopy
- Eustachian tube dilatation
- Frenectomy
- Functional Endoscopic Sinus Surgery (FESS)
- Intranasal antrostomies
- Microlaryngoscopy
- Myringotomy with grommet insertion
- Nose fracture repair
- Nose reconstruction
- Otoplasty
- Sinus surgery
- Septoplasty
- Tonsillectomy
- Tympanoplasty
- Typanomastoidectomy
- Uvuloplasty

#### **Ophthalmology**

- Cataracts GI / local block
- Corneal transplant
- Eyelid & lacrimal surgery
- Evisceration of eye
- Phacoemulsification
- Posterior vitrectomy & PPV
- Pterygium

**Dicipline-related** technology & facilities

#### **Gynaecology**

- Anterior-posterior repair TVT
- Canter of endometriose
- Cauterization of vaginal warts
- Cyst excision
- Diagnostics
- Dilatation & curetation
- Insertion mirena
- Hysteroscopy
- Labiaplasty
- Laparoscopic work
- LLETZ biopsy colposcopy

#### Urology

- Brachytherapy
- Circumcision
- Cystoscopy & bladder biopsy
- Hernia repairs
- Penile surgery
- Prostate biopsy
- Ureteroscopy & dormia

### **Dental procedures**

- Extractions
- Fillings
- Polishing
- Pulpotomies
- Root canals

#### Orthopaedic surgery

- Arthroscopy of shoulder, knee, elbow, wrist, & ankle
- Bone fusion
- Dupuytren's surgery
- Exploration of tendon & repair
- ORIF metacarpal
- **ORIF** tibia
- Ganglion / carpal tunnel

#### **General surgery**

Appendicectomy laparoscopic

- Colonoscopy
- Excision of breast lump
- Excision of melanoma
- Gastroscopy
- Haemorrhoidectomy
- Hernia repair
- Ingrown toenail removal
- Proctoscopy
- Sebaceous cyst excision
- Skin lesion repairs
- Incision & drainage of abscess
- Laparoscopic cholecystectomy
- Laparoscopic gastric banding
- Laparoscopic gastric sleeve surgery

## Maxillo facial procedures

- Cystectomy
- Impacted / Wisdom teeth
- Implantology:Orthodontic crowns
- Ridge augmentation and bone graftFrenectomy
- Osteotomy
- Genioplasty

#### **Plastic surgery**

- Abdominoplasty
- All augmentation surgeries e.g.
   Buttock, breast, calf, & chin
- Blepharoplasty
- Brachioplasty
- Breast capsulectomy
- Breast mastopexy
- Breast reduction
- Calf implants
- Excision BCC
- Facelift
- Fat infiltration

- Flap surgeries
- Gynecomastia
- Labiaplasty
- Liposuction
- Lip reduction
- Neck plication
- Nose reconstruction
- Otoplasty
- Rhinoplasty
- Scar excision
- Skin grafts

### Neurosurgery