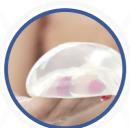

#### **Plastic surgery**

- Abdominoplasty
- All augmentation surgeries e.g.
   Buttock, breast, calf, & chin
- Blepharoplasty
- Brachioplasty
- Breast capsulectomy
- Breast mastopexy
- Breast reduction
- Calf implants
- Excision BCC
- Facelift
- Fat infiltration