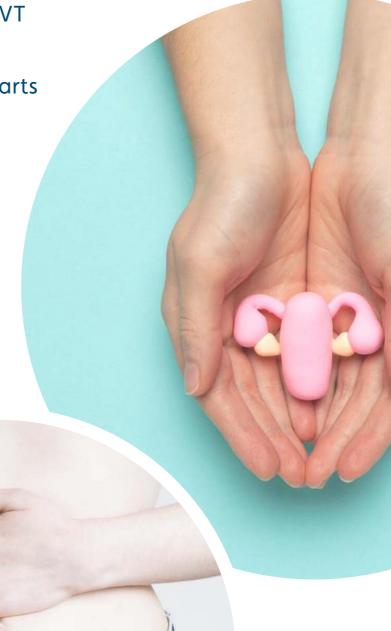

#### **Gynaecology**

- Anterior-posterior repair TVT
- Canter of endometriose
- Cauterization of vaginal warts
- Cyst excision
- Diagnostics
- Dilatation & curetation
- Insertion mirena
- Hysteroscopy
- Labiaplasty
- Laparoscopic work
- LLETZ biopsy colposcopy