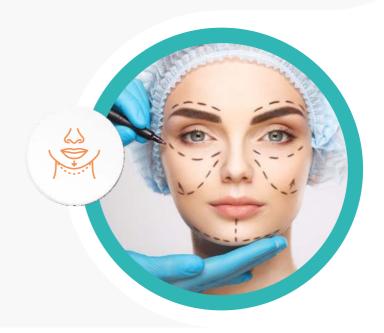

#### **Plastic surgery**

- Abdominoplasty
- All augmentation surgeries e.g.
   Buttock, breast, calf, & chin
- Blepharoplasty
- Brachioplasty
- Breast capsulectomy
- Breast mastopexy
- Breast reduction
- Calf implants
- Excision BCC
- Facelift
- Fat infiltration

- Flap surgeries
- Gynecomastia
- Labiaplasty
- Liposuction
- Lip reduction
- Neck plication
- Nose reconstruction
- Otoplasty
- Rhinoplasty
- Scar excision
- Skin grafts