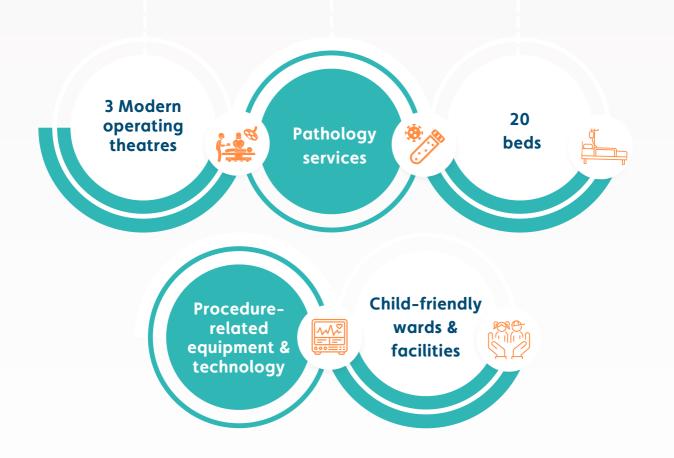

# Day hospital care

Intercare day hospitals carry out procedures that do not require an overnight hospital stay. Surgical services prioritise patient safety and comfort, utilising procedure-related techniques, and technology. This approach accelerates the healing process by getting patients home and back into comfortable surroundings, as quickly as possible.

Dedicated child-friendly facilities