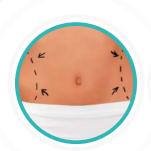

#### **Plastic surgery**

- Abdominoplasty
- All augmentation surgeries e.g.
   Buttock, breast, calf, & chin
- Blepharoplasty
- Brachioplasty
- Breast capsulectomy
- Breast mastopexy
- Breast reduction
- Calf implants
- Excision BCC
- Facelift
- Fat infiltration