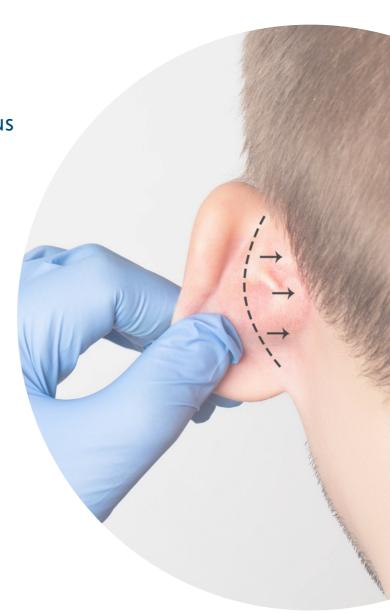

# Ear, Nose & Throat Surgery (ENT)

- Bronchoscopy
- Eustachian tube dilatation
- Frenectomy
- Functional Endoscopic Sinus Surgery (FESS)
- Intranasal antrostomies
- Microlaryngoscopy
- Myringotomy with grommet insertion
- Nose fracture repair
- Nose reconstruction
- Otoplasty
- Sinus surgery
- Septoplasty
- Tonsillectomy
- Tympanoplasty
- Typanomastoidectomy
- Uvuloplasty